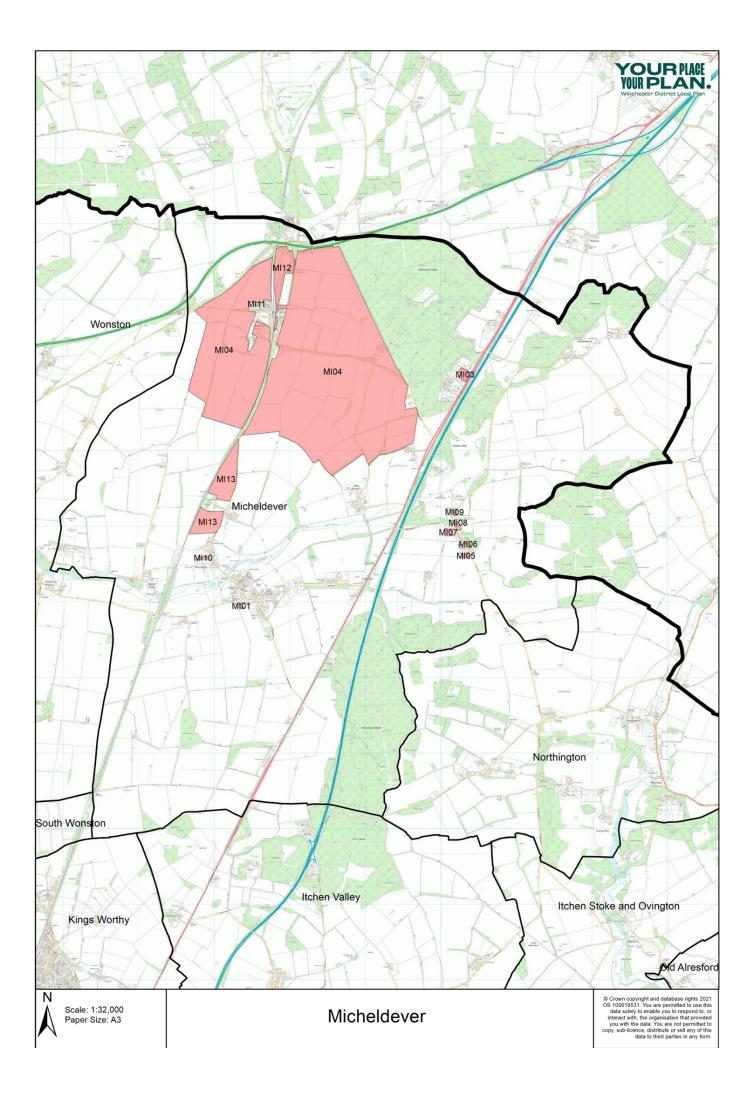

| Site Ref                                |                                             | Address                                                                                   |                                | Parish/Settlement                                                                                                                          | Site Area              |
|-----------------------------------------|---------------------------------------------|-------------------------------------------------------------------------------------------|--------------------------------|--------------------------------------------------------------------------------------------------------------------------------------------|------------------------|
| MI03                                    | Innersdov<br>Basingsto                      | ·                                                                                         |                                | Micheldever                                                                                                                                | 1.937 ha               |
| Site Description                        |                                             |                                                                                           | /                              |                                                                                                                                            | -SIR                   |
| in the north of th<br>used for agricult | e District. T<br>ure. The sit<br>ad (A33) a | licheldever Station,<br>The site is currently<br>te is accessed from<br>and is bounded by | /                              |                                                                                                                                            |                        |
| Planning History                        |                                             |                                                                                           | $\langle \rangle$              | MIGS WIGS                                                                                                                                  |                        |
| residential par<br>refused.             | k home                                      | of use of land to<br>site. Application                                                    | The American Constant          |                                                                                                                                            | 3                      |
| solely to enable you                    | to respond to                               |                                                                                           | anisation tha<br>parties in ar | -                                                                                                                                          |                        |
| Site promotors                          | proposed                                    | use                                                                                       | C3 - Re                        | sidential                                                                                                                                  |                        |
| Suitability                             |                                             |                                                                                           |                                |                                                                                                                                            |                        |
| Environme<br>Constrai                   |                                             | Historical Cons                                                                           | straints                       | Policy Constraints Co                                                                                                                      | ntinued                |
| SPA                                     | GREEN                                       | Conservation<br>Area                                                                      | GREEN                          | Protected Open Space                                                                                                                       | GREEN                  |
| SAC                                     | GREEN                                       | Historic<br>Park/Garden                                                                   | GREEN                          | Mineral Safeguarding Area                                                                                                                  | GREEN                  |
| Ramsar                                  | GREEN                                       | Scheduled<br>Ancient<br>Monument                                                          | GREEN                          | Waste Consultation Zone                                                                                                                    | GREEN                  |
| SSSI                                    | GREEN                                       | Historic<br>Battlefields                                                                  | GREEN                          | Physical Constrai                                                                                                                          | nts                    |
| SINC                                    | GREEN                                       | Listed Building                                                                           | GREEN                          | Flood Zone 2 and 3                                                                                                                         | GREEN                  |
| LNR                                     | GREEN                                       | Policy Constr                                                                             | aints                          | Other Considerati                                                                                                                          | ons                    |
| NNR                                     | GREEN                                       | Countryside<br>(MTRA4)                                                                    | AMBER                          | Archaeology                                                                                                                                | GREEN                  |
| Ancient<br>Woodland                     | GREEN                                       | Settlement Gap<br>(CP18)                                                                  | GREEN                          | Accessibility                                                                                                                              | AMBER                  |
| TPO                                     | GREEN                                       | AQMA                                                                                      | GREEN                          | Landscape                                                                                                                                  | GREEN                  |
| Initial high<br>assessm                 |                                             | The si                                                                                    | te is deen                     | ned as deliverable/developable                                                                                                             | )                      |
| Availability (leg                       |                                             | hip issues)                                                                               |                                | The site is not owned by the<br>however they do have the co<br>the landowners and have in<br>the site is immediately avail<br>development. | onsent by dicated that |

| Site Ref                                                                                                                                                                                                                                           | h A                     | dress                                              |           | Derich/Settlement                                                                                                                                                                                                                                                                                                                                                                                                                                                                                                                                                                                                                                                                                                                                                                                                                                                                                                                                                                                                                                                                                                                                                                                                                                                                                                                                                                                                                                                                                                                                                                                                                                                                                                                                                                                                                                                                                                                                                                                                                                                                                                              | Site Area                    |  |  |  |
|----------------------------------------------------------------------------------------------------------------------------------------------------------------------------------------------------------------------------------------------------|-------------------------|----------------------------------------------------|-----------|--------------------------------------------------------------------------------------------------------------------------------------------------------------------------------------------------------------------------------------------------------------------------------------------------------------------------------------------------------------------------------------------------------------------------------------------------------------------------------------------------------------------------------------------------------------------------------------------------------------------------------------------------------------------------------------------------------------------------------------------------------------------------------------------------------------------------------------------------------------------------------------------------------------------------------------------------------------------------------------------------------------------------------------------------------------------------------------------------------------------------------------------------------------------------------------------------------------------------------------------------------------------------------------------------------------------------------------------------------------------------------------------------------------------------------------------------------------------------------------------------------------------------------------------------------------------------------------------------------------------------------------------------------------------------------------------------------------------------------------------------------------------------------------------------------------------------------------------------------------------------------------------------------------------------------------------------------------------------------------------------------------------------------------------------------------------------------------------------------------------------------|------------------------------|--|--|--|
| MI04                                                                                                                                                                                                                                               | Land at Micl<br>Station |                                                    |           | Parish/Settlement<br>Micheldever                                                                                                                                                                                                                                                                                                                                                                                                                                                                                                                                                                                                                                                                                                                                                                                                                                                                                                                                                                                                                                                                                                                                                                                                                                                                                                                                                                                                                                                                                                                                                                                                                                                                                                                                                                                                                                                                                                                                                                                                                                                                                               | 550.478 ha                   |  |  |  |
| Site Descr                                                                                                                                                                                                                                         |                         |                                                    | Ennel L   | Tur Cours San fame                                                                                                                                                                                                                                                                                                                                                                                                                                                                                                                                                                                                                                                                                                                                                                                                                                                                                                                                                                                                                                                                                                                                                                                                                                                                                                                                                                                                                                                                                                                                                                                                                                                                                                                                                                                                                                                                                                                                                                                                                                                                                                             | Tog Foders Artical           |  |  |  |
| The site borders the settlement of<br>Micheldever Station, in the north of the<br>District. The site is currently used for<br>agriculture. The site can be accessed<br>from numerous roads and is bounded by<br>residential and agricultural uses. |                         |                                                    | El a      | Care and Car | In C<br>Excess<br>Part Earns |  |  |  |
| Planning H                                                                                                                                                                                                                                         | listory                 |                                                    | EI        | has I have have have                                                                                                                                                                                                                                                                                                                                                                                                                                                                                                                                                                                                                                                                                                                                                                                                                                                                                                                                                                                                                                                                                                                                                                                                                                                                                                                                                                                                                                                                                                                                                                                                                                                                                                                                                                                                                                                                                                                                                                                                                                                                                                           | X                            |  |  |  |
| pending co                                                                                                                                                                                                                                         | nsideration.            |                                                    |           | 2021 OS 100019531. You are permitted                                                                                                                                                                                                                                                                                                                                                                                                                                                                                                                                                                                                                                                                                                                                                                                                                                                                                                                                                                                                                                                                                                                                                                                                                                                                                                                                                                                                                                                                                                                                                                                                                                                                                                                                                                                                                                                                                                                                                                                                                                                                                           |                              |  |  |  |
|                                                                                                                                                                                                                                                    |                         | to, or interact with, t<br>sell any of this data t |           | on that provided you with the data. You<br>s in any form.                                                                                                                                                                                                                                                                                                                                                                                                                                                                                                                                                                                                                                                                                                                                                                                                                                                                                                                                                                                                                                                                                                                                                                                                                                                                                                                                                                                                                                                                                                                                                                                                                                                                                                                                                                                                                                                                                                                                                                                                                                                                      | are not permitted to         |  |  |  |
| Site promo                                                                                                                                                                                                                                         | otors propose           | ed use                                             | C3 - Res  | idential                                                                                                                                                                                                                                                                                                                                                                                                                                                                                                                                                                                                                                                                                                                                                                                                                                                                                                                                                                                                                                                                                                                                                                                                                                                                                                                                                                                                                                                                                                                                                                                                                                                                                                                                                                                                                                                                                                                                                                                                                                                                                                                       |                              |  |  |  |
| Suitability                                                                                                                                                                                                                                        |                         |                                                    |           |                                                                                                                                                                                                                                                                                                                                                                                                                                                                                                                                                                                                                                                                                                                                                                                                                                                                                                                                                                                                                                                                                                                                                                                                                                                                                                                                                                                                                                                                                                                                                                                                                                                                                                                                                                                                                                                                                                                                                                                                                                                                                                                                |                              |  |  |  |
|                                                                                                                                                                                                                                                    | onmental<br>straints    | Historical Co                                      | nstraints | Policy Constraints C                                                                                                                                                                                                                                                                                                                                                                                                                                                                                                                                                                                                                                                                                                                                                                                                                                                                                                                                                                                                                                                                                                                                                                                                                                                                                                                                                                                                                                                                                                                                                                                                                                                                                                                                                                                                                                                                                                                                                                                                                                                                                                           | ontinued                     |  |  |  |
| SPA                                                                                                                                                                                                                                                | GREEN                   | Conservation<br>Area                               | GREEN     | Protected Open Space                                                                                                                                                                                                                                                                                                                                                                                                                                                                                                                                                                                                                                                                                                                                                                                                                                                                                                                                                                                                                                                                                                                                                                                                                                                                                                                                                                                                                                                                                                                                                                                                                                                                                                                                                                                                                                                                                                                                                                                                                                                                                                           | GREEN                        |  |  |  |
| SAC                                                                                                                                                                                                                                                | GREEN                   | Historic<br>Park/Garden                            | GREEN     | Mineral Safeguarding Area                                                                                                                                                                                                                                                                                                                                                                                                                                                                                                                                                                                                                                                                                                                                                                                                                                                                                                                                                                                                                                                                                                                                                                                                                                                                                                                                                                                                                                                                                                                                                                                                                                                                                                                                                                                                                                                                                                                                                                                                                                                                                                      | AMBER                        |  |  |  |
| Ramsar                                                                                                                                                                                                                                             | GREEN                   | Scheduled<br>Ancient<br>Monument                   | GREEN     | Waste Consultation Zone                                                                                                                                                                                                                                                                                                                                                                                                                                                                                                                                                                                                                                                                                                                                                                                                                                                                                                                                                                                                                                                                                                                                                                                                                                                                                                                                                                                                                                                                                                                                                                                                                                                                                                                                                                                                                                                                                                                                                                                                                                                                                                        | GREEN                        |  |  |  |
| SSSI                                                                                                                                                                                                                                               | GREEN                   | Historic<br>Battlefields                           | GREEN     | Physical Constra                                                                                                                                                                                                                                                                                                                                                                                                                                                                                                                                                                                                                                                                                                                                                                                                                                                                                                                                                                                                                                                                                                                                                                                                                                                                                                                                                                                                                                                                                                                                                                                                                                                                                                                                                                                                                                                                                                                                                                                                                                                                                                               | aints                        |  |  |  |
| SINC                                                                                                                                                                                                                                               | GREEN                   | Listed<br>Building                                 | AMBER     | Flood Zone 2 and 3                                                                                                                                                                                                                                                                                                                                                                                                                                                                                                                                                                                                                                                                                                                                                                                                                                                                                                                                                                                                                                                                                                                                                                                                                                                                                                                                                                                                                                                                                                                                                                                                                                                                                                                                                                                                                                                                                                                                                                                                                                                                                                             | GREEN                        |  |  |  |
| LNR                                                                                                                                                                                                                                                | GREEN                   | Policy Cons                                        | straints  | Other Considerations                                                                                                                                                                                                                                                                                                                                                                                                                                                                                                                                                                                                                                                                                                                                                                                                                                                                                                                                                                                                                                                                                                                                                                                                                                                                                                                                                                                                                                                                                                                                                                                                                                                                                                                                                                                                                                                                                                                                                                                                                                                                                                           |                              |  |  |  |
|                                                                                                                                                                                                                                                    |                         | <b>A ( ) (</b>                                     |           |                                                                                                                                                                                                                                                                                                                                                                                                                                                                                                                                                                                                                                                                                                                                                                                                                                                                                                                                                                                                                                                                                                                                                                                                                                                                                                                                                                                                                                                                                                                                                                                                                                                                                                                                                                                                                                                                                                                                                                                                                                                                                                                                |                              |  |  |  |